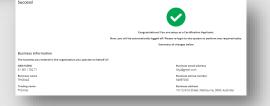

 You will receive a success message and a summary of the details you entered to set up your business

• You will then be logged out

When you log back in you can begin:

- Inviting your team members and consultants if relevant
- Applying for certificates to Energy Safe Victoria or Office of the Technical Regulator (South Australia)
- View the certificates details put on by RECS Private Certifiers for you