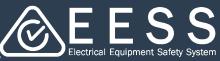

## Setting up your business

Once you have completed creating your individual account (see Setting up yourself on the EESS Platform in the <u>Learning guides</u>) and selected how you intend to use the EESS platform, when you log in again you will see a 'Welcome' message top left of your screen. Below this will be a button to set up your business

It is important that only one person from your business completes this activity (see Understanding Roles and Permissions in the <u>Learning guides</u>). The person who does this will have the Business Admin permissions. This can be changed later when you invite your team members to join the business you have set up

#### To begin setting up your business

Click on the button